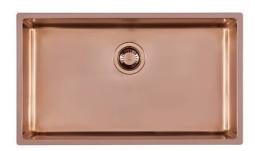

### **Sink KE Copper**

Kitchen Sinks Code: 2157 858

### **DETAILS**

| Copper                                                          |
|-----------------------------------------------------------------|
| Undermount                                                      |
| PVD                                                             |
| AISI 304 stainless steel                                        |
| Foster brushed                                                  |
| 80 cm                                                           |
| 750 x 440 mm                                                    |
| Fixing hooks, gasket, drain, overflow and siphon, boxed packing |
| No standard holes                                               |
|                                                                 |