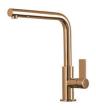

**

# Foster ==





## Foster ==



Cut out size Dimensioni per foratura top

### **GALLERY**





## Foster ==

#### **OPTIONAL ACCESSORIES**



Cestello inox 8612 000



Glass chopping board 8631 300



HDPE Chopping board 8657 001



HPDE Twin chopping board 8644 101



8100 303 \* only in combination with the accessory 8644 101

Stainless steel plate rack



Stainless steel plate rack only usable in combination with the accessories 8644 003
8100 154



White basket 8612 100



**White bowl** 8153 100



Graters kit with ring-holder and food collection tray

8159 101 \* only in combination with the accessory 8644 101





Stainless steel perforated tray

8151 000

\* only in combination with the accessory 8644 101



Stainless steel plate rack

8100 201

#### **RECOMMENDED PAIRINGS**



**Mixer Tap Omega Copper** 

8497 400