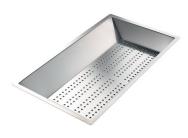

8159 101 \* only in combination with the accessory 8644 101

Stainless steel perforated tray

8151 000

\* only in combination with the accessory 8644 101

Stainless steel plate rack

8100 201