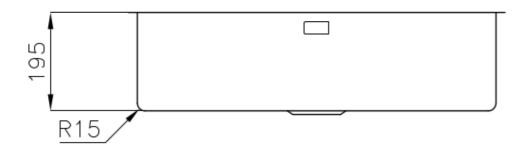

|
| Perimetral overflow       | The overflow is always a security on the Foster sinks that prevents the overflow of water in case of oversights. The perimeter drain solution improves aesthetics thanks to its square and essential shape.                                                                                                                                 |
| Small radius              | Bowls with squared shapes with a modern design and an increased capacity, for a minimal aesthetics connected with an extreme practicity.                                                                                                                                                                                                    |

### **TECHNICAL DATA**

# Foster ==





## Foster ==



Cut out size Dimensioni per foratura top

### **GALLERY**





## Foster ==

#### **OPTIONAL ACCESSORIES**



Cestello inox 8612 000



Glass chopping board 8631 300



HDPE Chopping board 8657 001



HPDE Twin chopping board 8644 101



8100 303 \* only in combination with the accessory 8644 101

Stainless steel plate rack



Stainless steel plate rack only usable in combination with the accessories 8644 003
8100 154



White basket 8612 100



**White bowl** 8153 100



Graters kit with ring-holder and food collection tray

8159 101 \* only in combination with the accessory 8644 101





Stainless steel perforated tray

8151 000

\* only in combination with the accessory 8644 101



Stainless steel plate rack

8100 201

#### **RECOMMENDED PAIRINGS**



**Mixer Tap Ome