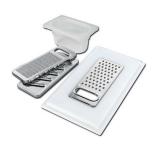

Stainless steel plate rack

Stainless steel plate rack only usable in combination with the accessories 8644 003
8100 154

White basket 8612 100

**White bowl** 8153 100

Graters kit with ring-holder and food collection tray