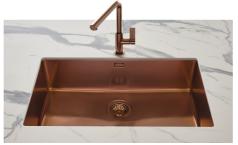

### **Sink KE Copper**

Kitchen Sinks Code: 2157 858

### **DETAILS**

| Copper                                                          |
|-----------------------------------------------------------------|
| Undermount                                                      |
| PVD                                                             |
| AISI 304 stainless steel                                        |
| Foster brushed                                                  |
| 80 cm                                                           |
| 750 x 440 mm                                                    |
| Fixing hooks, gasket, drain, overflow and siphon, boxed packing |
| No standard holes                                               |
|                                                                 |

| Built-in hole             | View technical data sheet                                                                                                                                                                                                                                                                                                                   |
|---------------------------|---------------------------------------------------------------------------------------------------------------------------------------------------------------------------------------------------------------------------------------------------------------------------------------------------------------------------------------------|
| Drainer                   | No                                                                                                                                                                                                                                                                                                                                          |
| Width                     | 75 cm                                                                                                                                                                                                                                                                                                                                       |
| Bowl dimension            | 710 x 400 mm                                                                                                                                                                                                                                                                                                                                |
| Number of bowls           | 1 bowl                                                                                                                                                                                                                                                                                                                                      |
| Waste fitting             | 3,5" drain                                                                                                                                                                                                                                                                                                                                  |
| FEATURES                  |                                                                                                                                                                                                                                                                                                                                             |
| Basket 3,5" waste fitting | The drain is equipped with a large 3.5" drain, with the practical basket cap that prevents the discharge of solid parts.                                                                                                                                                                                                                    |
| Copper                    | The Copper finish is obtained by treating steel with a physical process called PVD (Phisical Vacuum Deposition) which deposits particles of noble metals on the surface. The result is a unique and refined aesthetic effect, and an improvement of the mechanical properties of the steel which is more resistant to impact and scratches. |
| High thickness            | Imm thick steel. A significant thickness, which guarantees the maximum sturdiness and durability.                                                                                                                                                                                                                                           |
| Perimetral overflow       | The overflow is always a security on the Foster sinks that prevents the overflow of water in case of oversights. The perimeter drain solution improves aesthetics thanks to its square and essential shape.                                                                                                                                 |
| Small radius              | Bowls with squared shapes with a modern design and an increased capacity, for a minimal aesthetics connected with an extreme practicity.                                                                                                                                                                                                    |

### **GALLERY**