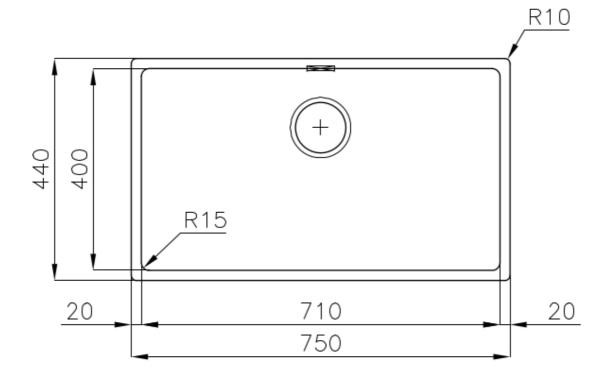

### **DETAILS**

| Copper                                                          |
|-----------------------------------------------------------------|
| Undermount                                                      |
| PVD                                                             |
| AISI 304 stainless steel                                        |
| Foster brushed                                                  |
| 80 cm                                                           |
| 750 x 440 mm                                                    |
| Fixing hooks, gasket, drain, overflow and siphon, boxed packing |
| No standard holes                                               |
|                                                                 |

| Built-in hole             | View technical data sheet                                                                                                                                                                                                                                                                                                                   |
|---------------------------|---------------------------------------------------------------------------------------------------------------------------------------------------------------------------------------------------------------------------------------------------------------------------------------------------------------------------------------------|
| Drainer                   | No                                                                                                                                                                                                                                                                                                                                          |
| Width                     | 75 cm                                                                                                                                                                                                                                                                                                                                       |
| Bowl dimension            | 710 x 400 mm                                                                                                                                                                                                                                                                                                                                |
| Number of bowls           | 1 bowl                                                                                                                                                                                                                                                                                                                                      |
| Waste fitting             | 3,5" drain                                                                                                                                                                                                                                                                                                                                  |
| FEATURES                  |                                                                                                                                                                                                                                                                                                                                             |
| Basket 3,5" waste fitting | The drain is equipped with a large 3.5" drain, with the practical basket cap that prevents the discharge of solid parts.                                                                                                                                                                                                                    |
| Copper                    | The Copper finish is obtained by treating steel with a physical process called PVD (Phisical Vacuum Deposition) which deposits particles of noble metals on the surface. The result is a unique and refined aesthetic effect, and an improvement of the mechanical properties of the steel which is more resistant to impact and scratches. |
| High thickness            | Imm thick steel. A significant thickness, which guarantees the maximum sturdiness and durability.                                                                                                                                                                                                                                           |
| Perimetral overflow       | The overflow is always a security on the Foster sinks that prevents the overflow of water in case of oversights. The perimeter drain solution improves aesthetics thanks to its square and essential shape.                                                                                                                                 |
| Small radius              | Bowls with squared shapes with a modern design and an increased capacity, for a minimal aesthetics connected with an extreme practicity.                                                                                                                                                                                                    |