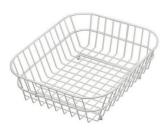

Stainless steel plate rack

Stainless steel plate rack only usable in combination with the accessories 8644 003
8100 154

White basket 8612 100

**White bowl** 8153 100

Graters kit with ring-holder and food collection tray