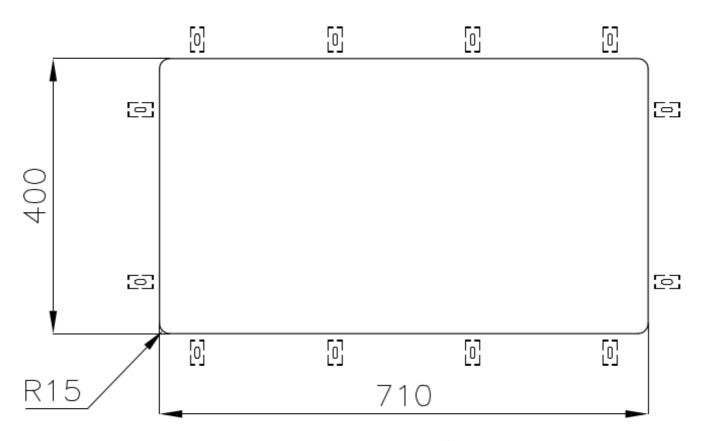

|
| Perimetral overflow       | The overflow is always a security on the Foster sinks that prevents the overflow of water in case of oversights. The perimeter drain solution improves aesthetics thanks to its square and essential shape.                                                                                                                                 |
| Small radius              | Bowls with squared shapes with a modern design and an increased capacity, for a minimal aesthetics connected with an extreme practicity.                                                                                                                                                                                                    |

### **TECHNICAL DATA**

# Foster ==





## Foster ==



Cut out size Dimensioni per foratura top

### **GALLERY**





## Foster ==

#### **OPTIONAL ACCESSORIES**



Cestello inox 8612 000



Glass chopping board 8631 300



HDPE Chopping board 8657 001



HPDE Twin chopping board 8644 101



8100 303 \* only in combination with the accessory 8644 101

Stainless steel plate rack



Stainless steel plate rack only usable in combination with the accessories 8644 003
8100 154



White basket 8612 100



**White bowl** 8153 100



Graters kit with ring-holder and food collection tray

8159 101 \* only in combination with the accessory 8644 101





Stainless steel perforated tray

8151 000

\* only in combination with the accessory 8644 101



Stainless steel plate rack

8100 201

#### **RECOMMENDED PAIRINGS**



**Mixer Tap Omega Copper** 

8497